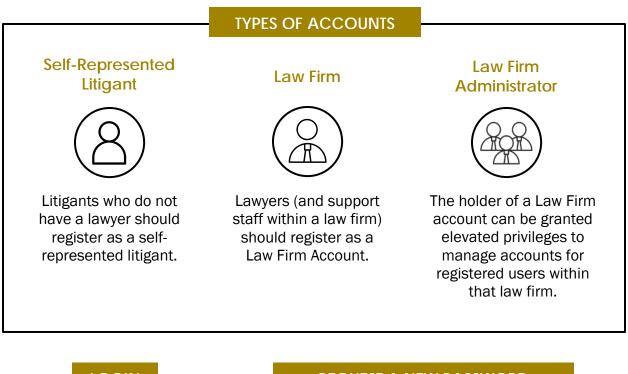

## CAMS Accounts

To obtain a CAMS account, you must be a lawyer, work in a law firm or be a selfrepesented litigant with a matter before the Court of Appeal. Accounts are not available to the media or members of the public. To register for an account, visit <u>https://cams.albertacourts.ca/public-portal</u>.